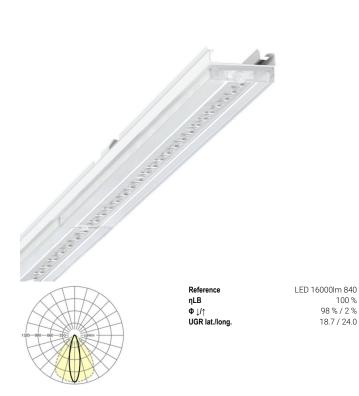

100 % 98 % / 2 %

18.7 / 24.0

Device mount - Central.Line.Optic - direct, narrow distribution - visually continuous

Device mount made of a galvanised, profiled steel sheet; surface coated with polyester resin. Tool-free attachment with design-integrated pressure caps guarantee protection against theft and dismantling. Housing colour traffic white RAL 9016; Direct, narrow-beam light distribution using the Central.Line.Optic made of PMMA plastic. The lens optics ensure absolute ease of assembly and are simple to maintain thanks to the easily cleaned surface. The compact 1-row arrangement of the lenses ensures that the dots merge into a line with a homogeneous appearance in the object. Electrical connection by means of a fixed, 5-pin, quick-fit plug connector and a free choice of phases. Integrated guide for fast contacting, With 3h emergency lighting battery; Luminaire status by visible status LED in luminaire (NL-B3); Luminous flux in emergency light mode 927 lm. They are exchangeable, permit modernisation and reliably prolong the service life of the overall system.

# LIGHTING TECHNOLOGY

| Placement                                     | LED, Colour            |
|-----------------------------------------------|------------------------|
|                                               | rendering/Light colour |
|                                               | CRI ≥ 80 / 4000K       |
| Colour tolerance (MacAdam)                    | 3SDCM                  |
| Nominal luminous flux                         | 16386lm                |
| Nominal luminous flux-emergency lighting mode | 927lm                  |
| LED service life                              | 50000h L80/B10 (Tq     |
|                                               | 30°C), 70000h L80/B50  |
|                                               | (Tq 30°C), 100000h     |
|                                               | L80/B50 (Tq 25°C)      |
| Luminaire luminous efficiency                 | 170lm/W                |
| Beam angle                                    | 25° (C0) / 100 ° (C90) |
| UGR lat./long.                                | 18.7 / 24.0            |