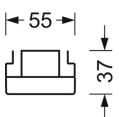

# **MECHANICS**

| Housing colour         | traffic white RAL 9016                             |
|------------------------|----------------------------------------------------|
| Dimensions (LxWxH/DxH) | 2299mm x 55mm x 37mm                               |
| Weight (net)           | 2.45kg                                             |
| Type of installation   | Mounting rail system installation, Light structure |

## **DEEP-LINK**

https://www.regiolux.de/en/article/19520027060

| Dimensions |         |        |  |
|------------|---------|--------|--|
| L          | 2299 mm | Length |  |
| В          | 55 mm   | Width  |  |
| Н          | 37 mm   | Height |  |